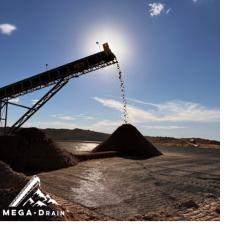

### MADE FOR THE MINING INDUSTRY

MEGA-DRAINT

passive,

system

is a patent-pending,

moisture reduction,

water vault collection

& management

A simple, more effective drying solution for hard rock mining concentrate producers.

### THE FUTURE OF MOISTURE REDUCTION

MEGA-Drain™ is bringing a solution to mine tailing management with the only press-less dry stack at conventional tailings cost!

www.megadraincorp.com

WATER IS AN ASSET, NOT A LIABILITY