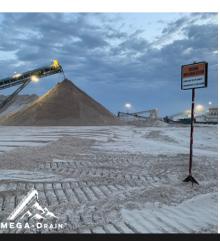

### MADE FOR THE MINING INDUSTRY

MEGA-DRAINT

passive,

system

is a patent-pending,

moisture reduction,

water vault collection

& management

A simple, more effective drying solution for hard rock mining concentrate producers.

### THE FUTURE OF MOISTURE REDUCTION

MEGA-Drain™ is bringing a solution to mine tailing management with the only press-less dry stack at conventional tailings cost!

www.megadraincorp.com

WATER IS AN ASSET, NOT A LIABILITY