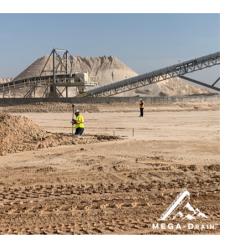

### How is MEGA-Drain™ so Qualified?

- Proven installation with satisfied clients.
- Strategic team of employees and manufacturers combined. Total Team Approach!
- 13 Geologist
- 2 Hydrologists
- 5 Structural Engineers
- 3 Environmental Experts, CPESC
- 1 Geomembrane Lining Industry Expert / IAGI Former President
- Low Safety EMR 1.0
- Globally recognized General Liability Broker that understands the MEGA-Drain™ system!

#### How Safe is MEGA-Drain™?

- All drainage components are ISO in the USA.
- All products pass creep testing, live load testing, dead load testing and temperature ranges -65C to +140F.
- All drainage components are non-reactive.
- All drainage is site specific to with perspective material types.
- All designs are treated with Pass/Fail reports with engineering sign offs.
- All installs are performed with MSHA and OSHA trained staff.